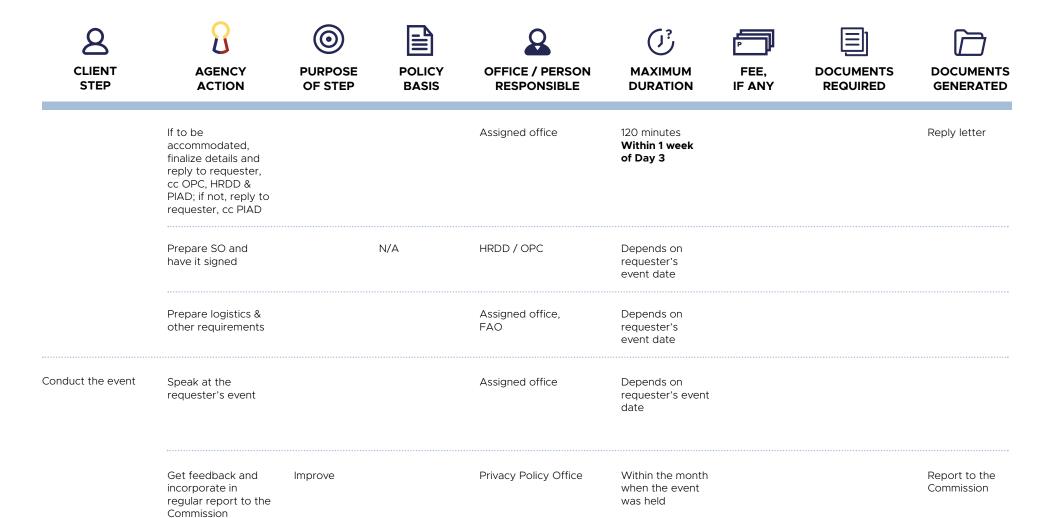

| CLIENT<br>STEP                                                                                                                                                        | AGENCY<br>ACTION                                                                                                              | PURPOSE<br>OF STEP                                               | POLICY<br>BASIS | OFFICE / PERSON RESPONSIBLE                             | MAXIMUM<br>DURATION                         | FEE,<br>IF ANY | DOCUMENTS<br>REQUIRED                                    | DOCUMENTS<br>GENERATED                                         |
|-----------------------------------------------------------------------------------------------------------------------------------------------------------------------|-------------------------------------------------------------------------------------------------------------------------------|------------------------------------------------------------------|-----------------|---------------------------------------------------------|---------------------------------------------|----------------|----------------------------------------------------------|----------------------------------------------------------------|
| Send invite in person<br>or via email with the<br>following details:                                                                                                  | Acknowledge<br>receipt of invite                                                                                              | Initiate<br>process                                              |                 | Public Information and<br>Assistance Division<br>(PIAD) | 30 minutes<br><b>Day 1</b>                  |                | N/A                                                      | Acknowledge-<br>ment receipt                                   |
| <ol> <li>Brief         background of         the event</li> <li>Event schedule         &amp; venue</li> <li>Program</li> <li>Participants'         profile</li> </ol> | Convert invite to<br>Inquiry Summary<br>Form (ISF) and draft<br>assignment memo,<br>and forward to OPC<br>thru Records Office |                                                                  |                 | PIAD                                                    | 60 minutes<br><b>Day 2</b>                  |                | Request letter                                           | ISF and draft<br>assignment<br>memo                            |
| 5. Contact details,<br>including a valid<br>e-mail address                                                                                                            | Evaluate invite & assignment memo                                                                                             | Screen<br>whether or<br>not to ac-<br>commodate<br>request (1st) |                 | Office of the Privacy<br>Commissioner (OPC)             | 60 minutes <b>Day 3</b>                     |                | ISF, draft<br>assignment<br>memo, and<br>request letter  |                                                                |
|                                                                                                                                                                       | If request will be<br>accommodated,<br>assign office to<br>conduct; if not, reply<br>to requester, cc<br>PIAD                 |                                                                  |                 | OPC                                                     | 60 minutes<br><b>Day 3</b>                  |                |                                                          | Signed<br>assignment<br>memo / reply<br>letter to<br>requester |
| Coordinate/meet<br>with assigned NPC<br>office (OPTIONAL)                                                                                                             | Coordinate/meet<br>with requester                                                                                             | Screen<br>whether or<br>not to ac-<br>commodate<br>request (2nd) |                 | Assigned office                                         | 60-120 minutes<br>Within 1 week of<br>Day 3 |                | ISF, signed<br>assignment<br>memo, and<br>request letter |                                                                |